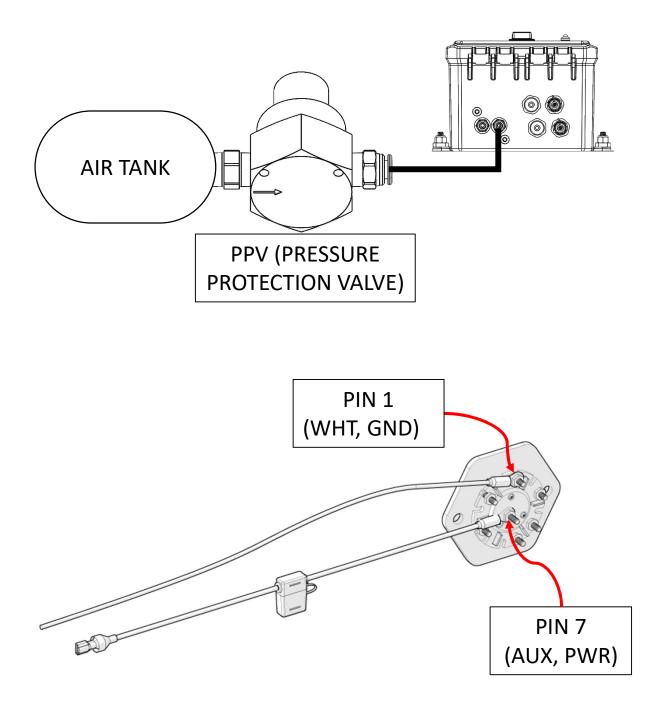

ATOR ON CROSS SHAFT** 



This specification remains the property of AIRman Products. All information contained thereon is confidential. It is loaned, subject return on demand, and on express condition that it is not to be copied or used directly or indirectly for any other purpose than which it has been loaned to you.



## EZ-LIFT™ QUICK START GUIDE

#### C. INSTALL SUPPORT STRUT



D. INSTALL CONTROL ENCLOSURE AND BRACKET



This specification remains the property of AIRman Products. All information contained thereon is confidential. It is loaned, subject return on demand, and on express condition that it is not to be copied or used directly or indirectly for any other purpose than which it has been loaned to you.



# EZ-LIFT™ QUICK START GUIDE

### E. CONNECT TO POWER AND AIR SUPPLY