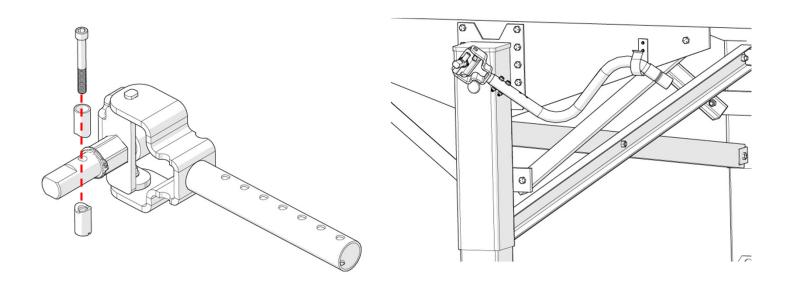

#### A. INSTALL EZ HANDLE

**B. INSTALL ACTUATOR ON CROSS SHAFT** 

This specification remains the property of AIRman Products. All information contained thereon is confidential. It is loaned, subject return on demand, and on express condition that it is not to be copied or used directly or indirectly for any other purpose than which it has been loaned to you.