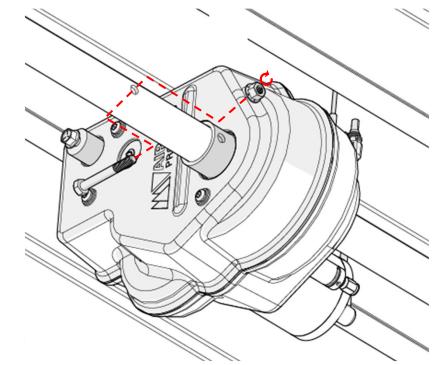

#### A. INSTALL EZ HANDLE

**B. INSTALL ACTUATOR ON CROSS SHAFT** 

This specification remains the property of AIRman Products. All information contained thereon is confidential. It is loaned, subject return on demand, and on express condition that it is not to be copied or used directly or indirectly for any other purpose than which it has been loaned to you.