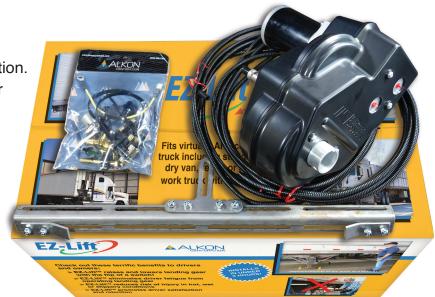

### Fast, easy installation.

With EZ-Lift, there aren't many parts. This translates to simple, fast installation. In fact, it's designed to install in under two hours!

Simple, intuitive instructions and an accompanying video are provided to streamline the entire process.

 > A snap to install
> Simple operation
> Full installation kit included with EZ-Lift

# Fits virtually ANY commercial truck including straight trucks, dry van, reefer or any other work truck with landing gear.

To learn more and schedule a live demo, visit www.alkoncorp.com