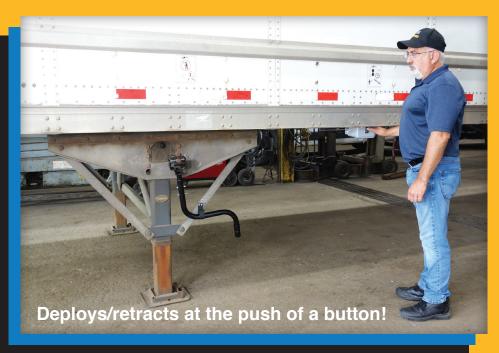

#### EZ-Lift<sup>™</sup> Landing Gear Automation

EZ-Lift is Alkon Corp's new motorized landing gear technology designed to cost-effectively replace manual crank landing gear and improve productivity. EZ-Lift will revolutionize the way fleets handle their trailer drops and hooks.

Gone are the days of using a hand crank to drop or retrieve trailers multiple times a day in all kinds of nasty conditions. Gone, too, are potential workers' compensation claims and lost time due to injuries.

#### **Driver Incentives**

- > Raise and lower landing gear with a flip of a switch
- > Eliminate driver fatigue
- > Reduce risk of injury in hot, wet or slippery conditions
- > Promote driver satisfaction