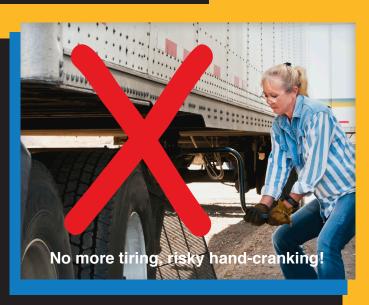

Gone are the days of using a hand crank to drop or retrieve trailers multiple times a day in all kinds of nasty conditions. Gone, too, are potential workers' compensation claims and lost time due to injuries.

#### **Driver Incentives**

- > Raise and lower landing gear with a flip of a switch
- > Eliminate driver fatigue
- > Reduce risk of injury in hot, wet or slippery conditions
- > Promote driver satisfaction