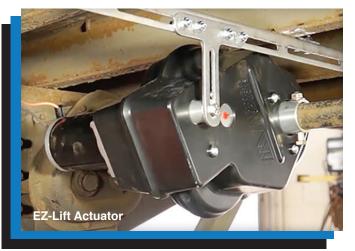

#### EZ-Lift<sup>™</sup> Landing Gear Automation

EZ-Lift is Alkon Corp's new motorized landing gear technology designed to cost-effectively replace manual crank landing gear and improve productivity. EZ-Lift will revolutionize the way fleets handle their trailer drops and hooks.

### Fast, easy installation.

With EZ-Lift, there aren't many parts. This translates to simple, fast installation. In fact, it's designed to install in under two hours!

Simple, intuitive instructions and an accompanying video are provided to streamline the entire process.