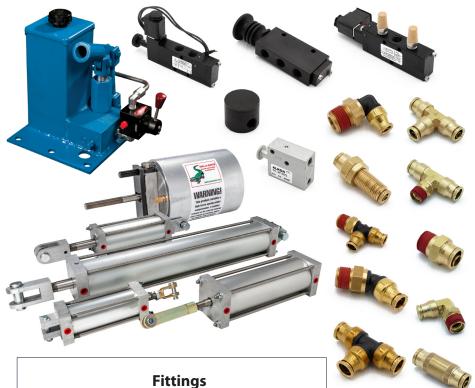

# NEW PRODUCTS

Lightning® Lift-Axle Valve

Module-AIR® Control Boxes

DART® / IntelaLift™

200 Series Pipe Fittings