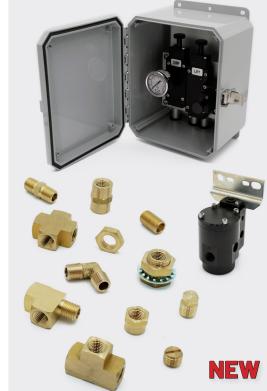

Brass DOT Push to Connect Fittings
Composite DOT Push to Connect Fittings
Extreme DOT Push to Connect Fittings
Metric DOT Push to Connect Fittings

# **Fittings**

Brass Push to Connect Fittings
Brass Fittings for Plastic Tubing