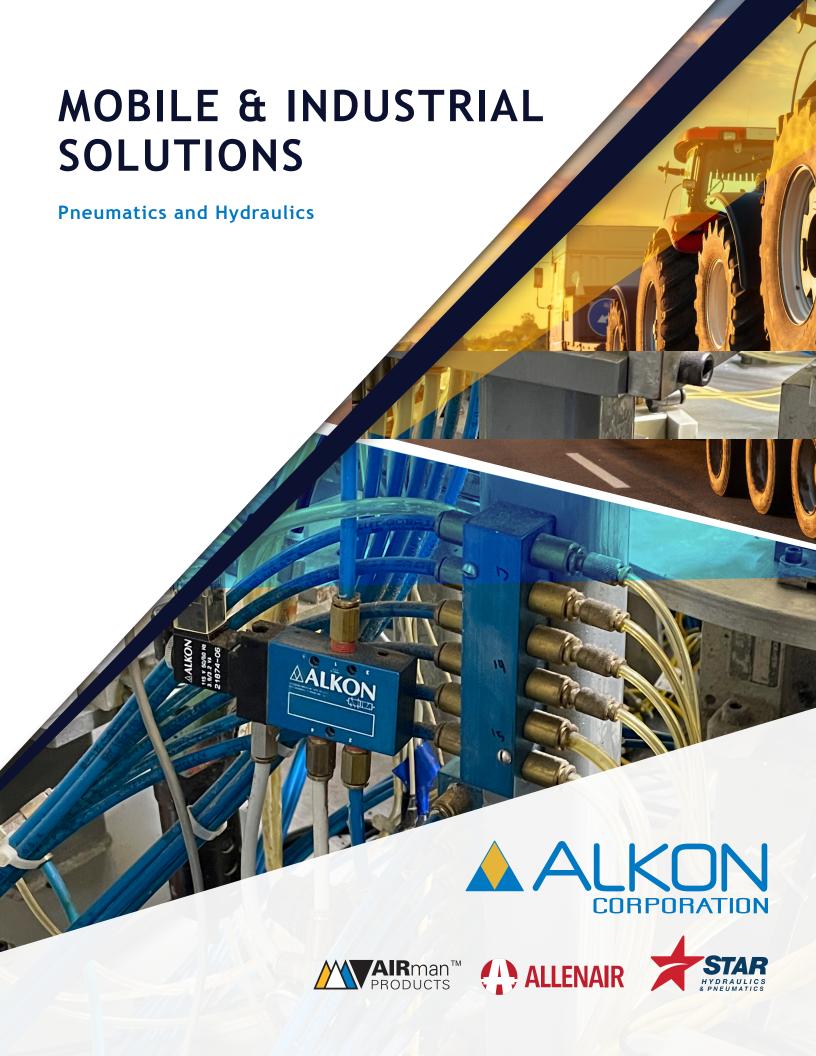

# **Valves**

2 Way, 3 Way and 4 Way

3 Way pilot

Manual push-pull, air pilot and solenoid

Combination control valves

Lift axle controls

Quick release and quick exhaust

Pressure protection

# **Cylinders**

Single acting, spring return, Tail-A-Gater Double acting, spring extend

Double acting

### **Pumps**

Hand Operated

Manifold Mount

**Alkon's mobile solutions** provide a comprehensive product line that is designed to give OEMs improved quality and reliability for their vehicles while also giving fleet managers more time on the road and less time in the garage. We excel at creating custom solutions that are tailored to your exact needs when you require a product beyond our standard offerings. Alkon can help your organization maximize profits and minimize downtime by leveraging the products across our Alkon family of companies: Alkon, Star Hydraulics, and AlRman Products.

# **Fittings**

Brass Push to Connect Fittings
Brass Fittings for Plastic Tubing