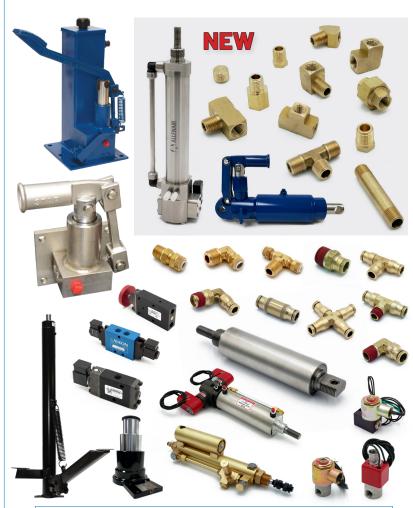

#### **Lift Jacks**

1 Ton and 2 Ton Lifting Capacity

Foot or Hand Operated

Available in Steel and Stainless

## Other

Multi-Stage Jacks (up to 40 Ton)

Hydraulic Cylinder

**Swivel Joints** 

**Custom Solution** 

We are committed to engineering products that exceed industry standards for durability and performance. Our emphasis on testing, quality, and complete customer satisfaction drives success across our Alkon family of companies: Alkon, Allenair, and Star Hydraulics.

NEW PRODUCTS

Stainless Steel Valve-In-Head®

200 Series Pipe Fittings

Tow Bar Lift Jack